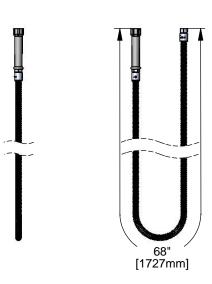

## **Architect/Engineering Specifications:**

68" flexible stainless steel hose with heat resistant handle, 3/4-14 UN female outlet and 3/4-14 UN female inlet. Certified to ASME A112.18.1/CSA B125.1, NSF 61-Section 9 and NSF 372.

## Features & Benefits:

- 68" flexible stainless steel hose with heat resistant gray handle
- Polyurethane inner tubing
- 3/4-14 UN female outlet
- 3/4-14 UN female inlet
- · Hose washers included
- Material: Polished chrome plated brass end fittings, thermoplastic handle and stainless steel hose